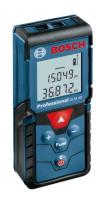

#### **Technical data**

| Laser diode                   | 635 nm, < 1 mW                                |
|-------------------------------|-----------------------------------------------|
| Measuring range, up to        | 40,00 m                                       |
| Measurement range             | 0.15 – 40.00 m                                |
| Laser class                   | 2                                             |
| Measurement accuracy, typical | ± 2.0 mm* (*plus use-<br>dependent deviation) |
| Measurement time, typical     | < 0.5 s                                       |
| Measurement time, max.        | 4 s                                           |
| Power supply                  | 2 x 1.5 V LR03 (AAA)                          |
| Automatic deactivation        | 5 min                                         |
| Weight, approx.               | 0.1 kg                                        |
| Laser colour                  | Red                                           |

# **Positioning**

■ Compact·Robust·Easy for everyday professional measuring solutions

#### **User benefit**

- Compact Easy to carry and fits into any pocket for handy usage
- Robust IP54 dust and splash water protection suitable for every jobsite
- Easy Simple and easy interface for various measuring functions